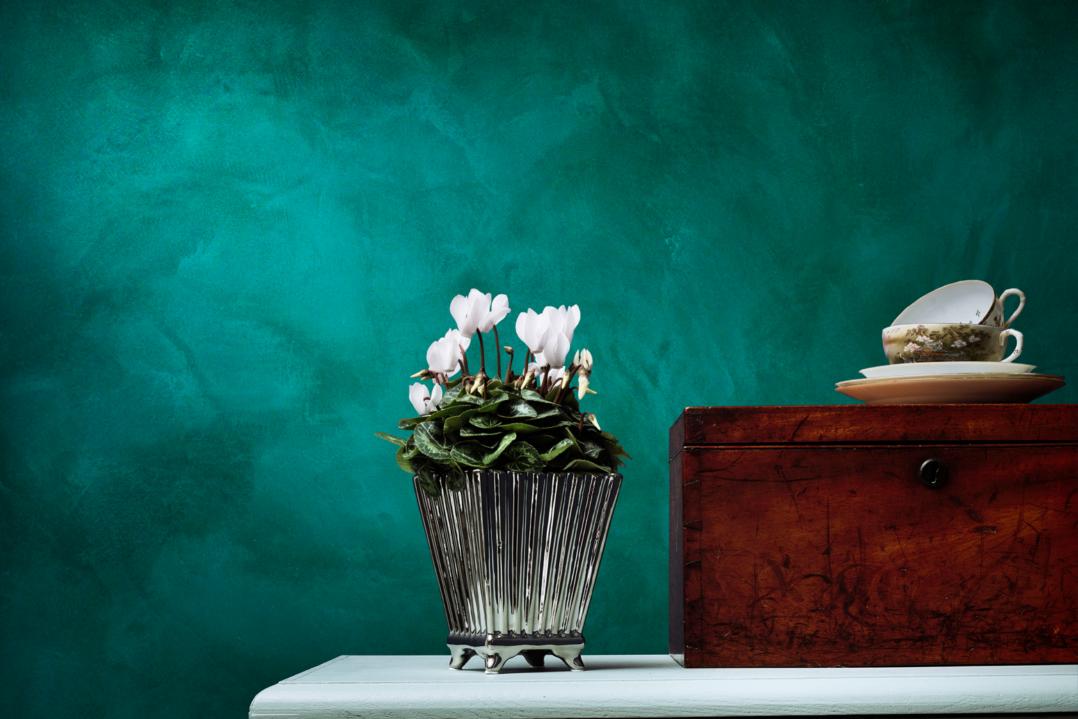

## Lime based mineral plaster with matt velvet effect

VELVET is a special product for interiors, which allows you to create the natural velvet (corduroy) fabric surface with soft-touch effect. The material is based on slaked lime and natural marble powders, which determines the strength, vapor permeability and the high-end environmental friendliness of the coating.