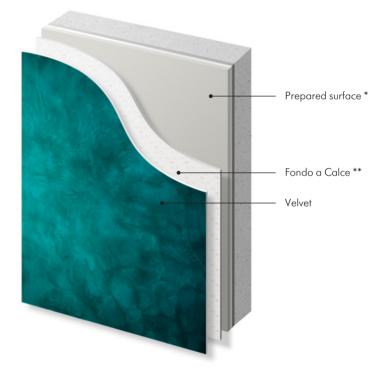

## System

|   | Ð                | $\diamond$ | 8                     | (H <sub>2</sub> O) |                |                              | (Ľ)     |
|---|------------------|------------|-----------------------|--------------------|----------------|------------------------------|---------|
| 1 | Primer<br>Normal | 1          | 11t/10 m <sup>2</sup> | 800%               | х              | Roller                       | 4-6 hr  |
| 2 | Fondo<br>a Calce | 1          | 11t/10 m <sup>2</sup> | 20-25%             | х              | Roller                       | 6-8 hr  |
| 3 | Velvet           | 3          | 1kg/0,8-1 m²          |                    | Color<br>chart | latex sponge<br>Inox trowell | 8-12 hr |

\* Type of preparation surface - the same for painting. We recommend to use ORSO INFINITY plaster for finish preparation of walls. Recommended fixative is acrylic based - PRIMER NORMAL.

\*\* To improve maximum adhesion of surface, it is recommended to use SPECIAL primer FONDO A CALCE.