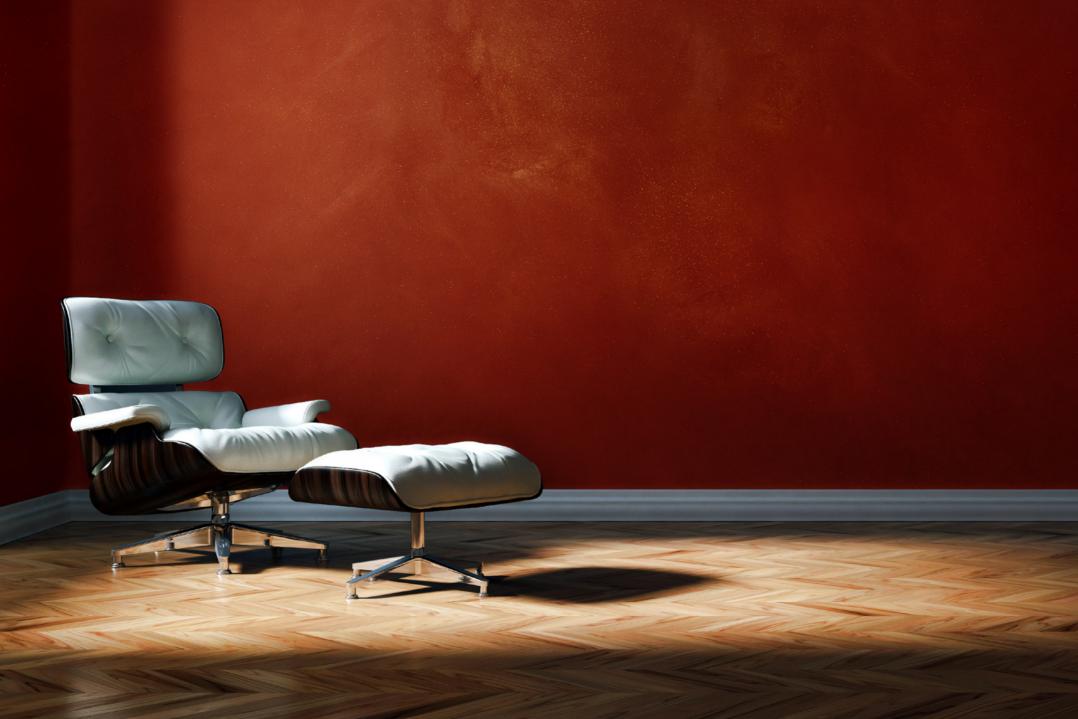

# Matt glittered coating with iridescent effect

PHANTOM is a fascinating decorative finishing with silver reflections that wears your space with softness of star lights. It is recommended for decoration of villas, luxury apartments, hotels and shops.

PHANTOM NUANCE is a fascinating decorative finishing with golden reflections that wears your space soffness of golden glittering. Because of its elegance Phantom is ideal for decoration of internal walls of modern and antiques prestige buildings such as villas, hotels, banks and offices.

## Types

Phantom – matt with silver glitters Phantom Nuance – golden matt with golden glitters