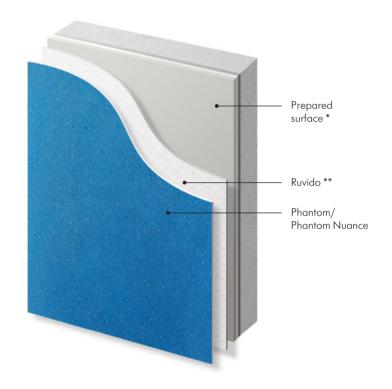

# System

|   | Ð                   | $\Diamond$ | 8                      | (H <sub>2</sub> O) | Color       |        | ن      |
|---|---------------------|------------|------------------------|--------------------|-------------|--------|--------|
| 1 | Primer<br>Normal    | 1          | 1lt/10 m <sup>2</sup>  | 800%               | x           | Roller | 4-6 hr |
| 2 | Ruvido              | 1          | 1lt/10m <sup>2</sup>   | 25-30%             | Color chart | Roller | 6-8 hr |
| 3 | Phantom<br>(Nuance) | 2-3        | 1lt/5-6 m <sup>2</sup> | 20%                | Color chart | Brush  | 6-8 hr |

Please be attention, put glitters in Phantom or Phantom Nuance basic material, before application.

- Type of preparation surface the same for painting. We recommend to use ORSO INFINITY plaster for finish preparation of walls. Recommended fixative is acrylic based - PRIMER NORMAL.
- RUVIDO special tintable quartz primer with high adhesive effect and perfect coverage for interiors and exteriors use.