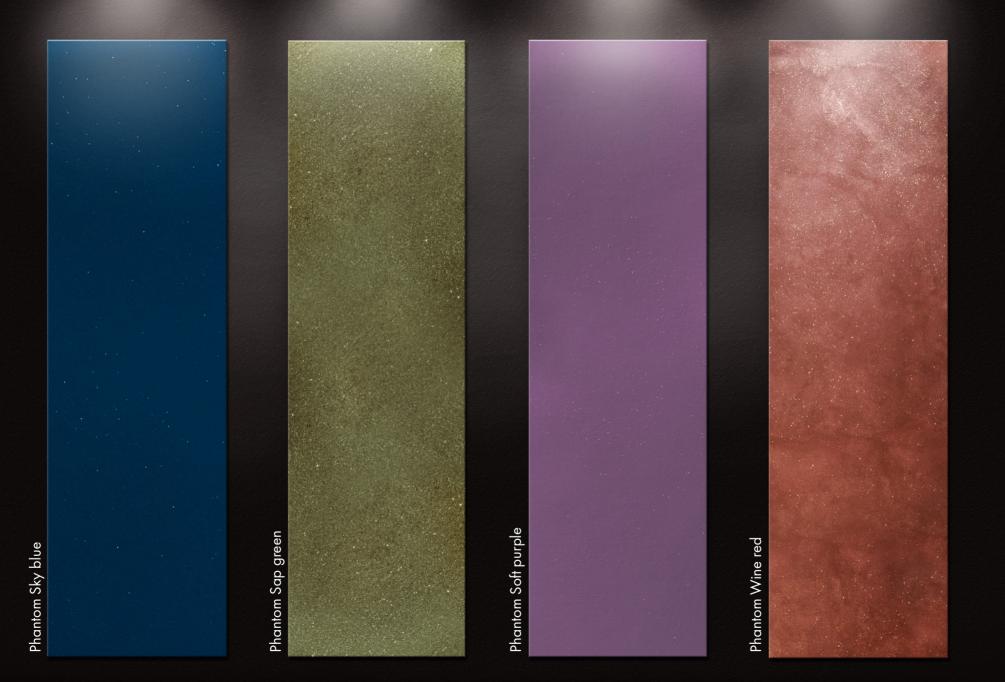

# Matt glittered coating with iridescent effect

PHANTOM is a fascinating decorative finishing with silver reflections that wears your space with softness of star lights. It is recommended for decoration of villas, luxury apartments, hotels and shops.

PHANTOM NUANCE is a fascinating decorative finishing with golden reflections that wears your space soffness of golden glittering. Because of its elegance Phantom is ideal for decoration of internal walls of modern and antiques prestige buildings such as villas, hotels, banks and offices.

## Types

Phantom – matt with silver glitters Phantom Nuance – golden matt with golden glitters