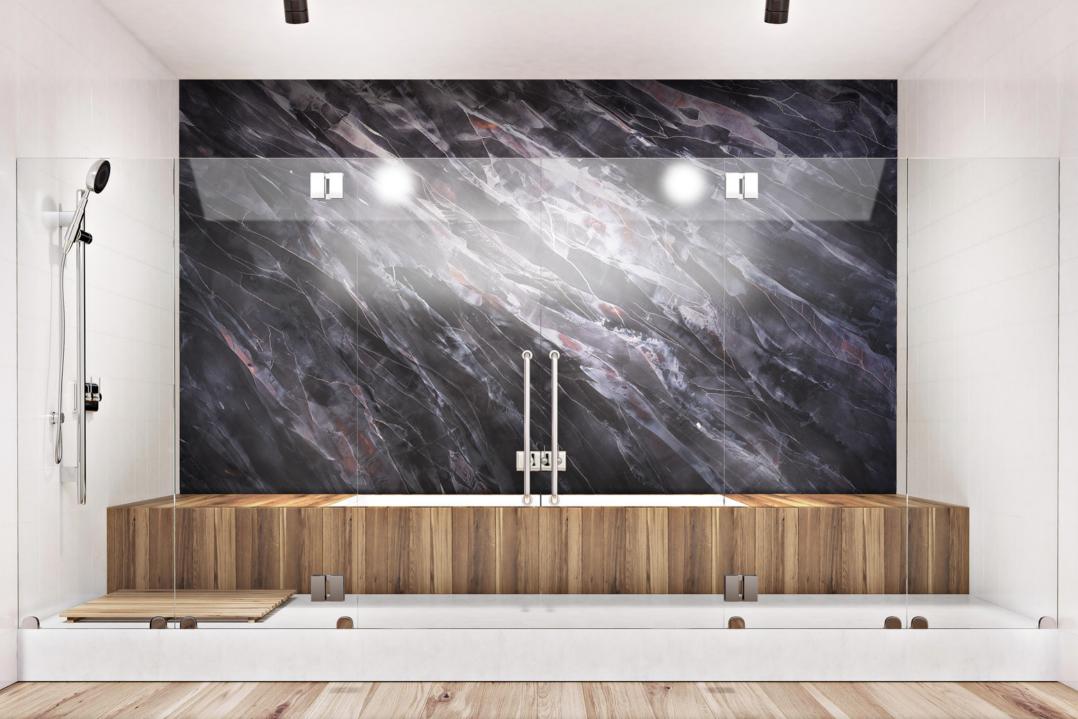

## Acrylic based mirrored gloss Venetian plaster with marble effect

Classic Venetian plaster by eyes of modern technologies in the field of decorative materials. Based on high-end eco-friendly synthetic components, which provide the result to perfect deepness of texture and bright mirrored effect of natural polished marble. Interior decorative covering that evokes the beauty and charm of Italian culture.

## Protection Antico Veneziano Classic with natural wax

After 7 days of Antico veneziano classic application, it is possible to apply 1–2 coats of SPECCHIO CERA by steinless steel or cellulose sponge and leave to dry at least for 6–8 hours. After drying polish surface with natural wool cloth untill glass effect.