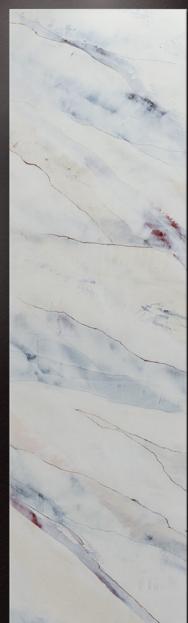

Antico Veneziano Classic

Antico Veneziano Classic

Antico Veneziano Classic

Antico Veneziano Classic

## Acrylic based mirrored gloss Venetian plaster with marble effect

Classic Venetian plaster by eyes of modern technologies in the field of decorative materials. Based on high-end eco-friendly synthetic components, which provide the result to perfect deepness of texture and bright mirrored effect of natural polished marble. Interior decorative covering that evokes the beauty and charm of Italian culture.