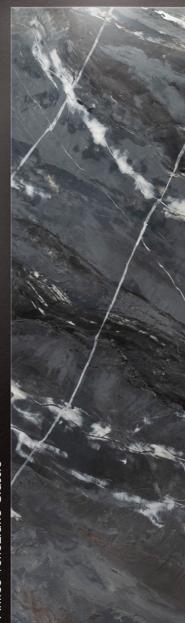

Antico Veneziano Classic

Antico Veneziano Classic

Antico Veneziano Classic

Antico Veneziano Classic

## Acrylic based mirrored gloss Venetian plaster with marble effect

Classic Venetian plaster by eyes of modern technologies in the field of decorative materials. Based on high-end eco-friendly synthetic components, which provide the result to perfect deepness of texture and bright mirrored effect of natural polished marble. Interior decorative covering that evokes the beauty and charm of Italian culture.