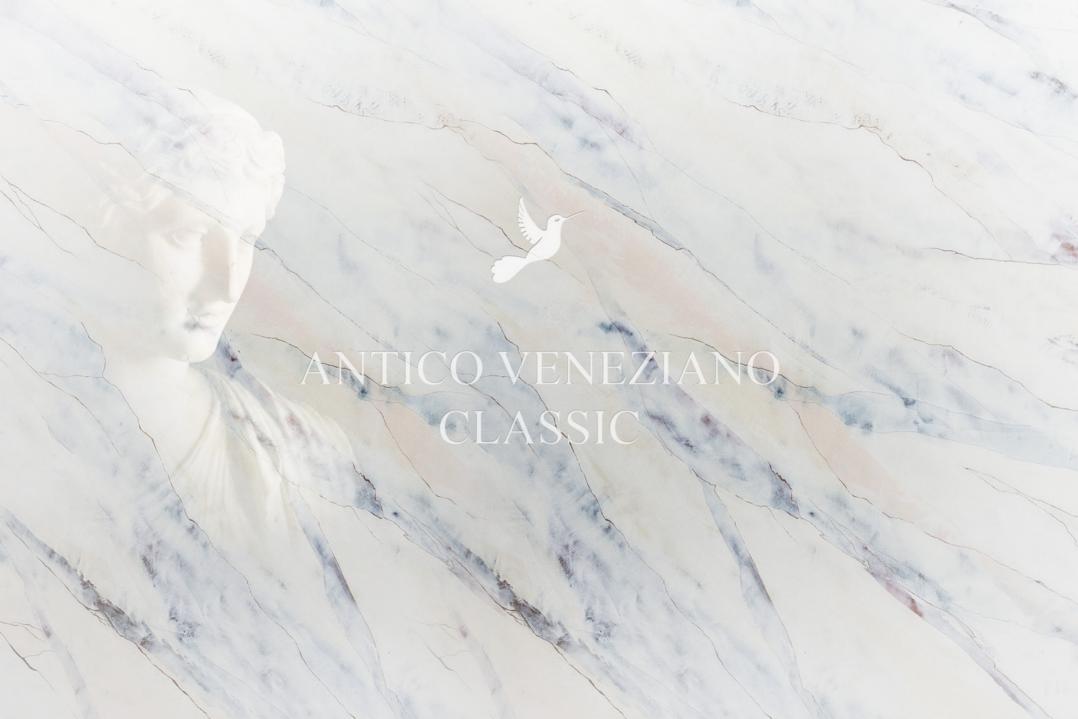

Antico Veneziano Classic

Antico Veneziano Classic

Antico Veneziano Classic

Antico Veneziano Classic

## Acrylic based mirrored gloss Venetian plaster with marble effect

Classic Venetian plaster by eyes of modern technologies in the field of decorative materials. Based on high-end eco-friendly synthetic components, which provide the result to perfect deepness of texture and bright mirrored effect of natural polished marble. Interior decorative covering that evokes the beauty and charm of Italian culture.