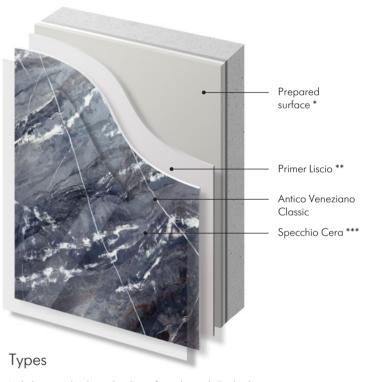

# System

| Γ |   | <b>F</b>                       | $\Diamond$ | <b>⊗</b> ₀               | (H <sub>2</sub> O) |             |                      | ت        |
|---|---|--------------------------------|------------|--------------------------|--------------------|-------------|----------------------|----------|
|   | 1 | Primer<br>Normal               | 1          | 1lt/10 m <sup>2</sup>    | 800%               | x           | Roller               | 4-6 hr   |
|   | 2 | Primer Liscio                  | 1          | 1lt/10 m <sup>2</sup>    | 25-30%             | Х           | Roller               | 6-8 hr   |
|   | 3 | Antico<br>Veneziano<br>Classic | 3          | 1kg/4-5 m <sup>2</sup>   | 5% max             | Color chart | Trowel               | 12-24 hr |
|   | 4 | Specchio<br>Cera               | 1-2        | 1lt/20-35 m <sup>2</sup> |                    | х           | Sponge<br>Wool cloth | 24 hr    |

Light base – absolute white base for coloring light shades

Dark base – transparent base for coloring dark and bright shades

- Type of preparation surface the same for painting. We recommend to use ORSO INFINITY plaster for finish preparation of walls. Recommended fixative is acrylic based PRIMER NORMAL.
- \*\* PRIMER LISCIO special tintable primer as a background providing reduced absorption of surfaces and easy adhesion for subsequent coatings. Could be tinted in different colors.
- \*\*\* SPECCHIO CERA is a special wax protection for getting the best water resistant properties of surfaces.