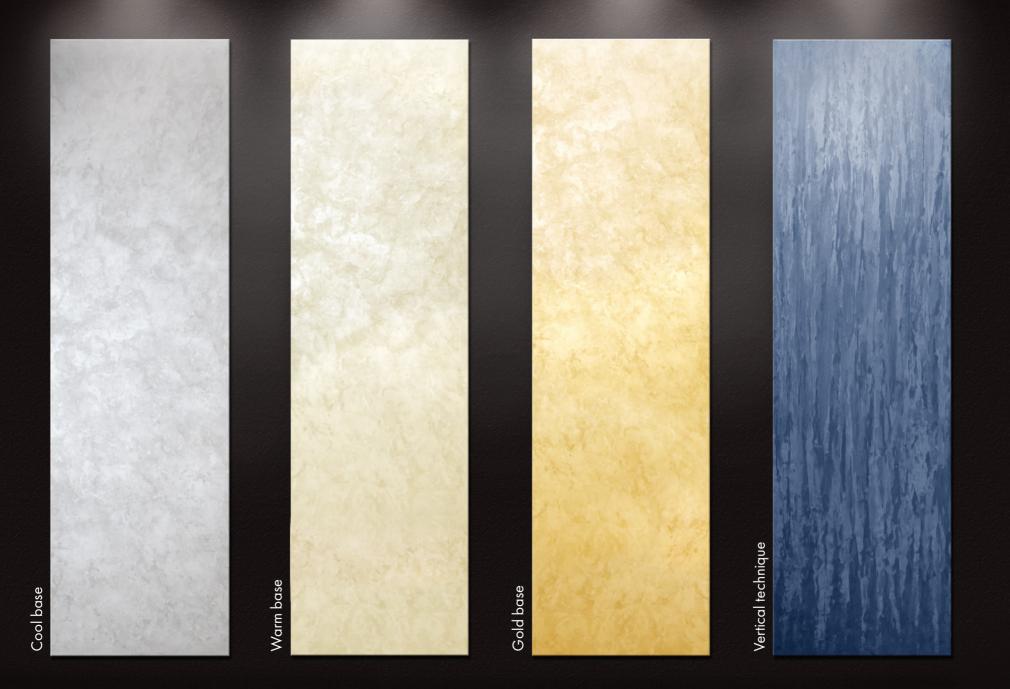

### Types

Cool base – for creating cold colors (Silver)

Warm base – for creating warm colors (Light gold)

Gold base – pure gold colorable other shades

<sup>\*</sup> Type of preparation surface - for painting. We recommend to use ORSO INFINITY plaster for finish preparation of walls. Recommended fixative is acrylic based - PRIMER NORMAL.