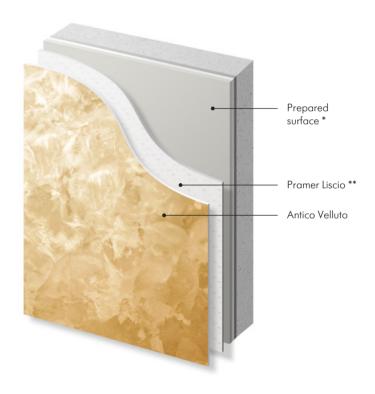

# System

|   | _ | 9                 | $\Diamond$ | <b>&amp;</b>           | (H <sub>2</sub> O) |             |        | ان       |
|---|---|-------------------|------------|------------------------|--------------------|-------------|--------|----------|
| 1 |   | Primer<br>Normal  | 1          | 1lt/10 m <sup>2</sup>  | 800%               | Х           | Roller | 4-6 hr   |
| 2 | 2 | Pramer<br>Liscio  | 2          | 1lt/10 m <sup>2</sup>  | 25-30%             | Color chart | Roller | 6-8 hr   |
| 3 | 3 | Antico<br>Velluto | 2          | 1lt/7-8 m <sup>2</sup> |                    | Color chart | Trowel | 12-24 hr |

### Types

Cool base – for creating cold colors (Silver)

Warm base – for creating warm colors (Light gold)

Gold base – pure gold colorable other shades

<sup>\*</sup> Type of preparation surface - for painting. We recommend to use ORSO INFINITY plaster for finish preparation of walls. Recommended fixative is acrylic based - PRIMER NORMAL.

<sup>\*\*</sup> PRIMER LISCIO - special tintable primer as a background providing reduced absorption of surfaces and easy adhesion for subsequent coatings. Could be tinted in different colors.