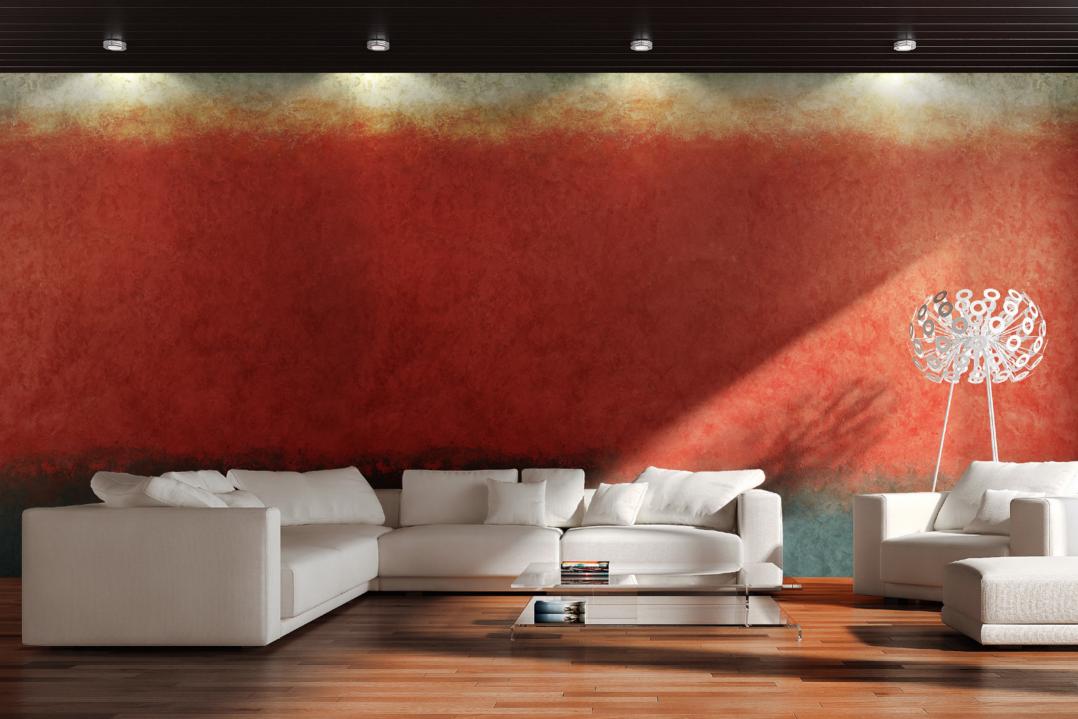

## Florentine silk effect decorative plaster

The warm beauty of silk velvet on the wall. Eco-friendly decorative covering provide to create the effect of a Florentine velvety fabric, which historically was used in homes and prestigious villas to generate elegant and exclusive environments. During centuries in the past and in the future is actual for design of interiors all over the World.